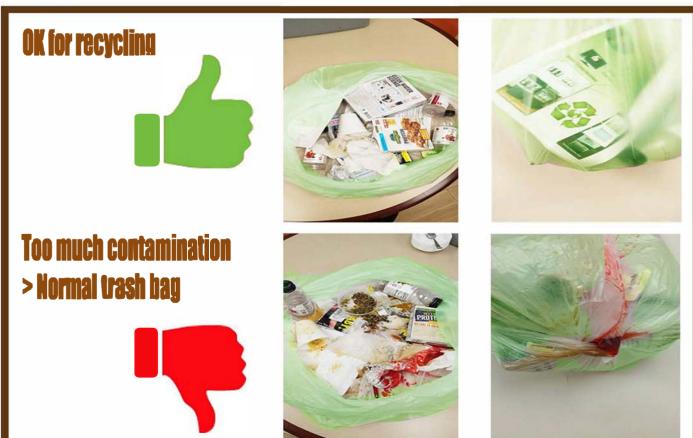

## **RECYCLE at UM with Green 1**: 4 simple rules

- 1- Make sure you ALWAYS use a green bag for the blue recycling bins
- 2- If you see something wrong (too much loose plastic, too much food, liquid in the blue bins), report it immediately to your manager