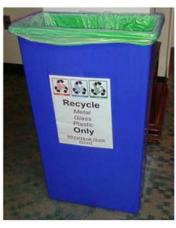

## **RECYCLE at UM with Green 1**: 4 simple rules

- 1- Make sure you ALWAYS use a green bag for the blue recycling bins
- 2- If you see something wrong (too much loose plastic, too much food, liquid in the blue bins), report it immediately to your manager