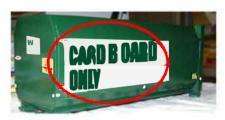

3- ALWAYS put the Green bags in the Recycling compactor

4- ALWAYS put the Cardboard in the Cardboard Only compactor